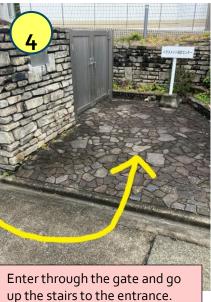

1 Route from the traffic light at "Yamanote Dori" Route not passing through the campus

② Route from traffic light "Nagoya University South" 【Route from the campus】

Harassment counselors are obliged to maintain confidentiality. We are available for consultation with those who are being subjected to acts that may be harassment or sexual violence, those who are having problems in their relationships, and those who are struggling with education and teaching methods.

## ① Route from the traffic light at "Yamanote Dori" 【Route not passing through the campus】

② Route from the traffic light "Nagoya University South" 【Route from the campus】

Yakumo.

of Researcher's Village