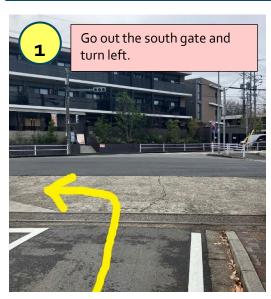

1 Route from the traffic light at "Yamanote Dori" Route not passing through the campus

② Route from traffic light "Nagoya University South" 【Route from the campus】

Harassment counselors are obliged to maintain confidentiality. We are available for consultation with those who are being subjected to acts that may be harassment or sexual violence, those who are having problems in their relationships, and those who are struggling with education and teaching methods.

## ① Route from the traffic light at "Yamanote Dori" 【Route not passing through the campus】

② Route from the traffic light "Nagoya University South" 【Route from the campus】

Yakumo.

of Researcher's Village