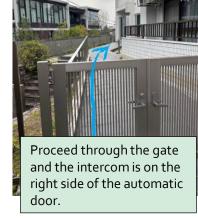

1 Route from the traffic light at "Yamanote Dori" Route not passing through the campus

② Route from traffic light "Nagoya University South" 【Route from the campus】

Harassment counselors are obliged to maintain confidentiality. We are available for consultation with those who are being subjected to acts that may be harassment or sexual violence, those who are having problems in their relationships, and those who are struggling with education and teaching methods.

## ① Route from the traffic light at "Yamanote Dori" 【Route not passing through the campus】

② Route from the traffic light "Nagoya University South" 【Route from the campus】

Yakumo.

of Researcher's Village