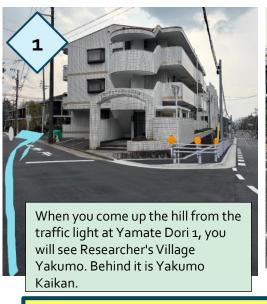

1 Route from the traffic light at "Yamanote Dori" Route not passing through the campus

② Route from traffic light "Nagoya University South" 【Route from the campus】

Harassment counselors are obliged to maintain confidentiality. We are available for consultation with those who are being subjected to acts that may be harassment or sexual violence, those who are having problems in their relationships, and those who are struggling with education and teaching methods.

## ① Route from the traffic light at "Yamanote Dori" 【Route not passing through the campus】

② Route from the traffic light "Nagoya University South" 【Route from the campus】

Yakumo.

of Researcher's Village