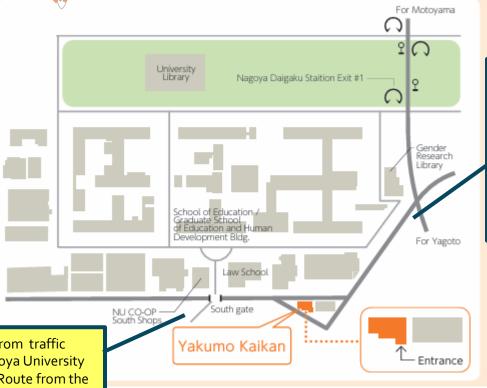

The location is "NU Yakumo Kaikan", Campus Map C5-2.

The phone number is "052-833-9061", E-mail address h-help@t.mail.nagoya-u.ac.jp

Step off the university grounds. Please refer to the route on the back of this page.

1 Route from the traffic light at "Yamanote Dori" Route not passing through the campus

② Route from traffic light "Nagoya University South" 【Route from the campus】

Harassment counselors are obliged to maintain confidentiality. We are available for consultation with those who are being subjected to acts that may be harassment or sexual violence, those who are having problems in their relationships, and those who are struggling with education and teaching methods.

## ① Route from the traffic light at "Yamanote Dori" 【Route not passing through the campus】

② Route from the traffic light "Nagoya University South" 【Route from the campus】

Yakumo.

of Researcher's Village