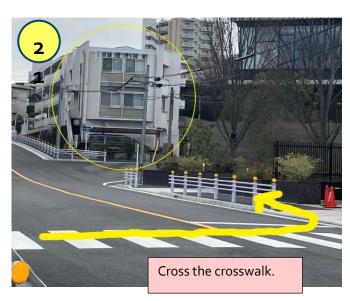

1 Route from the traffic light at "Yamanote Dori" Route not passing through the campus

② Route from traffic light "Nagoya University South" 【Route from the campus】

Harassment counselors are obliged to maintain confidentiality. We are available for consultation with those who are being subjected to acts that may be harassment or sexual violence, those who are having problems in their relationships, and those who are struggling with education and teaching methods.

## ① Route from the traffic light at "Yamanote Dori" 【Route not passing through the campus】

② Route from the traffic light "Nagoya University South" 【Route from the campus】

Yakumo.

of Researcher's Village