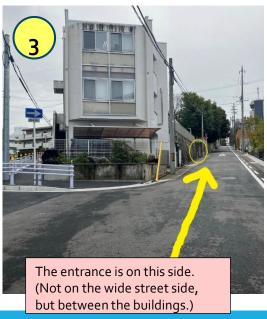

1 Route from the traffic light at "Yamanote Dori" Route not passing through the campus

② Route from traffic light "Nagoya University South" 【Route from the campus】

Harassment counselors are obliged to maintain confidentiality. We are available for consultation with those who are being subjected to acts that may be harassment or sexual violence, those who are having problems in their relationships, and those who are struggling with education and teaching methods.

## ① Route from the traffic light at "Yamanote Dori" 【Route not passing through the campus】

② Route from the traffic light "Nagoya University South" 【Route from the campus】

Yakumo.

of Researcher's Village